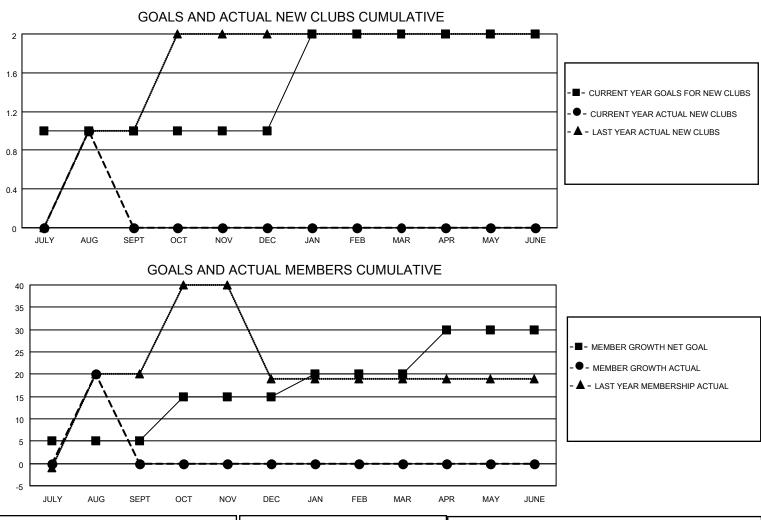

## LOCATION UKRAINE

District 134

Results as of: 8/31/2021

| Clubs                 |               |           |               | Members               |                        |                         |                                                    |  |
|-----------------------|---------------|-----------|---------------|-----------------------|------------------------|-------------------------|----------------------------------------------------|--|
| RESULTS FOR 2021-2022 |               |           |               | RESULTS FOR 2021-2022 |                        |                         |                                                    |  |
| QUARTER               | NEW CLUB GOAL | NEW CLUBS | DROPPED CLUBS | QUARTER               | BER GROWTH NET<br>GOAL | MEMBER GROWTH<br>ACTUAL | DROPPED<br>MEMBERS ACTUAL<br>(including transfers) |  |
| JULY/AUG/SEPT         | 1             | 1         | 0             | JULY/AUG/SEPT         | 5                      | 20                      | 0                                                  |  |
| OCT/NOV/DEC           | 0             | 0         | 0             | OCT/NOV/DEC           | 10                     | 0                       | 0                                                  |  |
| JAN/FEB/MAR           | 1             | 0         | 0             | JAN/FEB/MAR           | 5                      | 0                       | 0                                                  |  |
| APR/MAY/JUNE          | 0             | 0         | 0             | APR/MAY/JUNE          | 10                     | 0                       | 0                                                  |  |